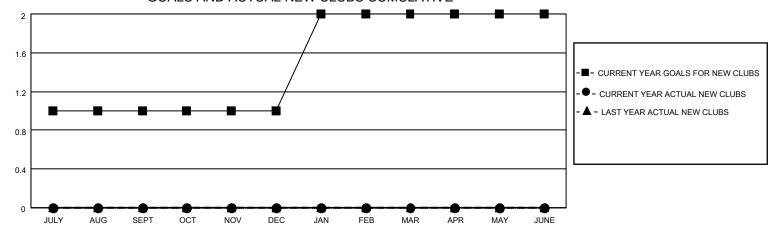

### GOALS AND ACTUAL NEW CLUBS CUMULATIVE

## District 14 U

| Results | as | of: | 6/30/2023 |
|---------|----|-----|-----------|
|         |    |     |           |

| Clubs                 |               |           |               | Members               |                        |                         |                                                    |
|-----------------------|---------------|-----------|---------------|-----------------------|------------------------|-------------------------|----------------------------------------------------|
| RESULTS FOR 2022-2023 |               |           |               | RESULTS FOR 2022-2023 |                        |                         |                                                    |
| QUARTER               | NEW CLUB GOAL | NEW CLUBS | DROPPED CLUBS | QUARTER MEMB          | BER GROWTH NET<br>GOAL | MEMBER GROWTH<br>ACTUAL | DROPPED<br>MEMBERS ACTUAL<br>(including transfers) |
| JULY/AUG/SEPT         | 1             | 0         | 0             | JULY/AUG/SEPT         | 5                      | 24                      | 23                                                 |
| OCT/NOV/DEC           | 0             | 0         | 2             | OCT/NOV/DEC           | 10                     | 24                      | 58                                                 |
| JAN/FEB/MAR           | 1             | 0         | 0             | JAN/FEB/MAR           | 25                     | 23                      | 10                                                 |
| APR/MAY/JUNE          | 0             | 0         | 0             | APR/MAY/JUNE          | 15                     | 17                      | 23                                                 |