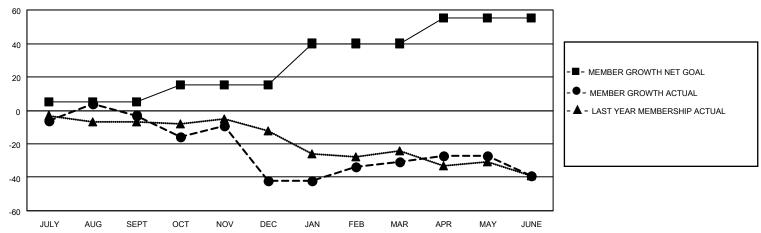

#### GOALS AND ACTUAL MEMBERS CUMULATIVE

| DROPPED CLUBS: 2 |     | 16 CLUBS OF 30 ADDED 1 OR<br>MORE NEW MEMBERS | GENDER DISTRIBUTION                |              |  |
|------------------|-----|-----------------------------------------------|------------------------------------|--------------|--|
|                  |     | WORE NEW WEINBERS                             | MALE                               | 569 (65.86%) |  |
|                  |     |                                               | FEMALE                             | 295 (34.14%) |  |
| DROPPED MEMBERS  |     |                                               | NON BINARY                         | 0 (0.00%)    |  |
|                  |     |                                               | PREFER NOT TO ANSWER 0 (0.00%)     |              |  |
| DECEASED         | 22  |                                               |                                    |              |  |
| CLUB CANCELLED   | 11  | CLICK HERE FOR CUMULATIVE                     | TOTAL FAMILY UNIT MEMBERS          | ; 181        |  |
| OTHER            | 81  | MEMBERSHIP DATA                               |                                    |              |  |
| TOTAL            | 114 |                                               | FAMILY MEMBERS PAYING HALF DUES 92 |              |  |
|                  |     |                                               |                                    |              |  |

## District 14 U

| Results | as | of: | 6/30/2023 |
|---------|----|-----|-----------|
|         |    |     |           |

| Clubs                 |               |           |               | Members               |                        |                         |                                                    |
|-----------------------|---------------|-----------|---------------|-----------------------|------------------------|-------------------------|----------------------------------------------------|
| RESULTS FOR 2022-2023 |               |           |               | RESULTS FOR 2022-2023 |                        |                         |                                                    |
| QUARTER               | NEW CLUB GOAL | NEW CLUBS | DROPPED CLUBS | QUARTER MEMB          | BER GROWTH NET<br>GOAL | MEMBER GROWTH<br>ACTUAL | DROPPED<br>MEMBERS ACTUAL<br>(including transfers) |
| JULY/AUG/SEPT         | 1             | 0         | 0             | JULY/AUG/SEPT         | 5                      | 24                      | 23                                                 |
| OCT/NOV/DEC           | 0             | 0         | 2             | OCT/NOV/DEC           | 10                     | 24                      | 58                                                 |
| JAN/FEB/MAR           | 1             | 0         | 0             | JAN/FEB/MAR           | 25                     | 23                      | 10                                                 |
| APR/MAY/JUNE          | 0             | 0         | 0             | APR/MAY/JUNE          | 15                     | 17                      | 23                                                 |